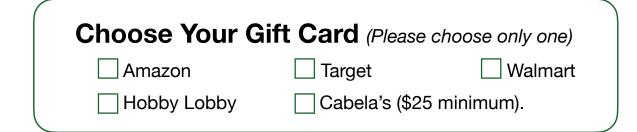

## **PRIZE SELECTION**

| Adult MED Adult | LG. Adult XL       |                 |                |
|-----------------|--------------------|-----------------|----------------|
| Choose one      | Category 1: Raised | d \$150 - \$299 | \$15 Gift Card |
| card from the   | Category 2: Raised | d \$300 - \$599 | \$25 Gift Card |
|                 | Category 3: Baised | 4 \$600 - \$999 | \$50 Gift Card |